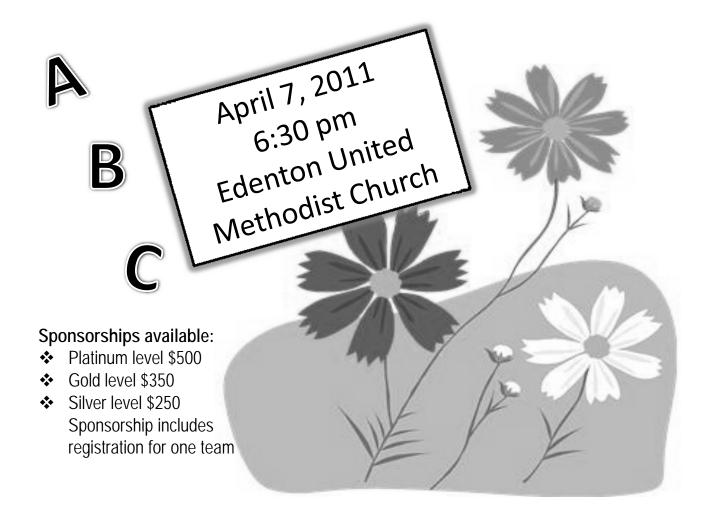

## February 15, 2011

The Edenton-Chowan Educational Foundation is sponsoring their first Spelling Bee on April 7, 2011, at 6:30 pm. The event will begin at 6:30 pm. Businesses, churches, non-profit organizations, and schools are encouraged to round-up their best spellers and sponsor a team for \$100. Teams will have opportunities to purchase letters and use other lifelines to stay in the competition. All funds will be used for grants for teachers and faculty of ECPS to sponsor projects directly impacting students in Edenton-Chowan Schools.

Corporate sponsorships are available as follows:

Platinum level sponsor \$500 Includes recognition in program, registration for one

team, 15 admission tickets, and framed picture of

team indicating sponsorship level

Gold level sponsor \$350 Includes recognition in program, registration for one

team, 10 admission tickets, and framed picture of

team indicating sponsorship level

Silver level sponsor \$250 Includes recognition in program, registration for one

team, 5 admission tickets, and framed picture of team

indicating sponsorship level

For more information contact any of the Edenton-Chowan Educational Foundation directors or Stacy Leggett at 482-4436.

Sincerely,